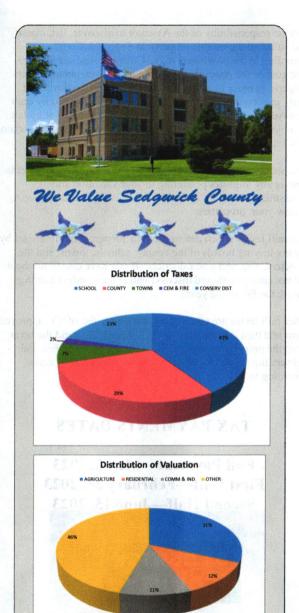

| ACRES                                                                                                                                                                                                                                                                                                                                                                                                                                                                                                                                                                                                                                                                                                                                                                                                                                                                                                                                                                                                                                                                                                                                                                                                                                                                                                                                                                                                                                                                                                                                                                                                                                                                                                                                                                                                                                                                                                                                                                                                                                                                                                                          | AGRICULTURAL                            | VALUATION          |
|--------------------------------------------------------------------------------------------------------------------------------------------------------------------------------------------------------------------------------------------------------------------------------------------------------------------------------------------------------------------------------------------------------------------------------------------------------------------------------------------------------------------------------------------------------------------------------------------------------------------------------------------------------------------------------------------------------------------------------------------------------------------------------------------------------------------------------------------------------------------------------------------------------------------------------------------------------------------------------------------------------------------------------------------------------------------------------------------------------------------------------------------------------------------------------------------------------------------------------------------------------------------------------------------------------------------------------------------------------------------------------------------------------------------------------------------------------------------------------------------------------------------------------------------------------------------------------------------------------------------------------------------------------------------------------------------------------------------------------------------------------------------------------------------------------------------------------------------------------------------------------------------------------------------------------------------------------------------------------------------------------------------------------------------------------------------------------------------------------------------------------|-----------------------------------------|--------------------|
| 20,445                                                                                                                                                                                                                                                                                                                                                                                                                                                                                                                                                                                                                                                                                                                                                                                                                                                                                                                                                                                                                                                                                                                                                                                                                                                                                                                                                                                                                                                                                                                                                                                                                                                                                                                                                                                                                                                                                                                                                                                                                                                                                                                         | Ag Possessory Interest                  | \$98,680           |
| 38,455                                                                                                                                                                                                                                                                                                                                                                                                                                                                                                                                                                                                                                                                                                                                                                                                                                                                                                                                                                                                                                                                                                                                                                                                                                                                                                                                                                                                                                                                                                                                                                                                                                                                                                                                                                                                                                                                                                                                                                                                                                                                                                                         | Sprinkler Irrigation                    | \$4,103,850        |
| 8,993                                                                                                                                                                                                                                                                                                                                                                                                                                                                                                                                                                                                                                                                                                                                                                                                                                                                                                                                                                                                                                                                                                                                                                                                                                                                                                                                                                                                                                                                                                                                                                                                                                                                                                                                                                                                                                                                                                                                                                                                                                                                                                                          | Flood Irrigation                        | \$924,740          |
| 162,331                                                                                                                                                                                                                                                                                                                                                                                                                                                                                                                                                                                                                                                                                                                                                                                                                                                                                                                                                                                                                                                                                                                                                                                                                                                                                                                                                                                                                                                                                                                                                                                                                                                                                                                                                                                                                                                                                                                                                                                                                                                                                                                        | Dry Farm Land                           | \$7,035,770        |
| 97,411                                                                                                                                                                                                                                                                                                                                                                                                                                                                                                                                                                                                                                                                                                                                                                                                                                                                                                                                                                                                                                                                                                                                                                                                                                                                                                                                                                                                                                                                                                                                                                                                                                                                                                                                                                                                                                                                                                                                                                                                                                                                                                                         | Grazing land                            | \$968,530          |
|                                                                                                                                                                                                                                                                                                                                                                                                                                                                                                                                                                                                                                                                                                                                                                                                                                                                                                                                                                                                                                                                                                                                                                                                                                                                                                                                                                                                                                                                                                                                                                                                                                                                                                                                                                                                                                                                                                                                                                                                                                                                                                                                | Other Land (Waste) Other Ag Land (Swine | \$6,170            |
| 456                                                                                                                                                                                                                                                                                                                                                                                                                                                                                                                                                                                                                                                                                                                                                                                                                                                                                                                                                                                                                                                                                                                                                                                                                                                                                                                                                                                                                                                                                                                                                                                                                                                                                                                                                                                                                                                                                                                                                                                                                                                                                                                            | Production)                             | \$264,580          |
|                                                                                                                                                                                                                                                                                                                                                                                                                                                                                                                                                                                                                                                                                                                                                                                                                                                                                                                                                                                                                                                                                                                                                                                                                                                                                                                                                                                                                                                                                                                                                                                                                                                                                                                                                                                                                                                                                                                                                                                                                                                                                                                                | Other Ag Improvements                   | \$2,795,620        |
| 119.63                                                                                                                                                                                                                                                                                                                                                                                                                                                                                                                                                                                                                                                                                                                                                                                                                                                                                                                                                                                                                                                                                                                                                                                                                                                                                                                                                                                                                                                                                                                                                                                                                                                                                                                                                                                                                                                                                                                                                                                                                                                                                                                         | (Swine Production)                      | \$2,113,010        |
|                                                                                                                                                                                                                                                                                                                                                                                                                                                                                                                                                                                                                                                                                                                                                                                                                                                                                                                                                                                                                                                                                                                                                                                                                                                                                                                                                                                                                                                                                                                                                                                                                                                                                                                                                                                                                                                                                                                                                                                                                                                                                                                                | Other Ag (Personal Property)            | \$638,605          |
| TOTAL AG                                                                                                                                                                                                                                                                                                                                                                                                                                                                                                                                                                                                                                                                                                                                                                                                                                                                                                                                                                                                                                                                                                                                                                                                                                                                                                                                                                                                                                                                                                                                                                                                                                                                                                                                                                                                                                                                                                                                                                                                                                                                                                                       | VALUATION                               | \$18,949,555       |
| 17.82 00                                                                                                                                                                                                                                                                                                                                                                                                                                                                                                                                                                                                                                                                                                                                                                                                                                                                                                                                                                                                                                                                                                                                                                                                                                                                                                                                                                                                                                                                                                                                                                                                                                                                                                                                                                                                                                                                                                                                                                                                                                                                                                                       | RESIDENTIAL                             | TILL JANT          |
|                                                                                                                                                                                                                                                                                                                                                                                                                                                                                                                                                                                                                                                                                                                                                                                                                                                                                                                                                                                                                                                                                                                                                                                                                                                                                                                                                                                                                                                                                                                                                                                                                                                                                                                                                                                                                                                                                                                                                                                                                                                                                                                                | Land                                    | \$494,780          |
| 125.70                                                                                                                                                                                                                                                                                                                                                                                                                                                                                                                                                                                                                                                                                                                                                                                                                                                                                                                                                                                                                                                                                                                                                                                                                                                                                                                                                                                                                                                                                                                                                                                                                                                                                                                                                                                                                                                                                                                                                                                                                                                                                                                         | Improvements                            | \$6,782,520        |
|                                                                                                                                                                                                                                                                                                                                                                                                                                                                                                                                                                                                                                                                                                                                                                                                                                                                                                                                                                                                                                                                                                                                                                                                                                                                                                                                                                                                                                                                                                                                                                                                                                                                                                                                                                                                                                                                                                                                                                                                                                                                                                                                | Personal Property                       | <u>\$0</u>         |
| TOTAL RE                                                                                                                                                                                                                                                                                                                                                                                                                                                                                                                                                                                                                                                                                                                                                                                                                                                                                                                                                                                                                                                                                                                                                                                                                                                                                                                                                                                                                                                                                                                                                                                                                                                                                                                                                                                                                                                                                                                                                                                                                                                                                                                       | SIDENTIAL VALUATION                     | \$7,277,300        |
| 16.4                                                                                                                                                                                                                                                                                                                                                                                                                                                                                                                                                                                                                                                                                                                                                                                                                                                                                                                                                                                                                                                                                                                                                                                                                                                                                                                                                                                                                                                                                                                                                                                                                                                                                                                                                                                                                                                                                                                                                                                                                                                                                                                           | COMMERCIAL & INDUSTRUAL                 |                    |
|                                                                                                                                                                                                                                                                                                                                                                                                                                                                                                                                                                                                                                                                                                                                                                                                                                                                                                                                                                                                                                                                                                                                                                                                                                                                                                                                                                                                                                                                                                                                                                                                                                                                                                                                                                                                                                                                                                                                                                                                                                                                                                                                | Vacant Land                             | \$275,094          |
| 1580.7                                                                                                                                                                                                                                                                                                                                                                                                                                                                                                                                                                                                                                                                                                                                                                                                                                                                                                                                                                                                                                                                                                                                                                                                                                                                                                                                                                                                                                                                                                                                                                                                                                                                                                                                                                                                                                                                                                                                                                                                                                                                                                                         | Commercial                              | \$6,111,779        |
| 10215                                                                                                                                                                                                                                                                                                                                                                                                                                                                                                                                                                                                                                                                                                                                                                                                                                                                                                                                                                                                                                                                                                                                                                                                                                                                                                                                                                                                                                                                                                                                                                                                                                                                                                                                                                                                                                                                                                                                                                                                                                                                                                                          | Industrial                              | \$142,891          |
| TOTAL CO<br>VALUATIO                                                                                                                                                                                                                                                                                                                                                                                                                                                                                                                                                                                                                                                                                                                                                                                                                                                                                                                                                                                                                                                                                                                                                                                                                                                                                                                                                                                                                                                                                                                                                                                                                                                                                                                                                                                                                                                                                                                                                                                                                                                                                                           | MMERCIAL & INDUSTRIAL                   | \$6,529,764        |
|                                                                                                                                                                                                                                                                                                                                                                                                                                                                                                                                                                                                                                                                                                                                                                                                                                                                                                                                                                                                                                                                                                                                                                                                                                                                                                                                                                                                                                                                                                                                                                                                                                                                                                                                                                                                                                                                                                                                                                                                                                                                                                                                | OTHER PROPERTY                          | Tale of the Lander |
|                                                                                                                                                                                                                                                                                                                                                                                                                                                                                                                                                                                                                                                                                                                                                                                                                                                                                                                                                                                                                                                                                                                                                                                                                                                                                                                                                                                                                                                                                                                                                                                                                                                                                                                                                                                                                                                                                                                                                                                                                                                                                                                                | Natural Resources Property              | \$109,640          |
| 10                                                                                                                                                                                                                                                                                                                                                                                                                                                                                                                                                                                                                                                                                                                                                                                                                                                                                                                                                                                                                                                                                                                                                                                                                                                                                                                                                                                                                                                                                                                                                                                                                                                                                                                                                                                                                                                                                                                                                                                                                                                                                                                             | Oil & Gas Production & Equipment        | \$51,531           |
| 1. 7                                                                                                                                                                                                                                                                                                                                                                                                                                                                                                                                                                                                                                                                                                                                                                                                                                                                                                                                                                                                                                                                                                                                                                                                                                                                                                                                                                                                                                                                                                                                                                                                                                                                                                                                                                                                                                                                                                                                                                                                                                                                                                                           | State Assessed Property                 | \$27,264,900       |
| TOTAL OT                                                                                                                                                                                                                                                                                                                                                                                                                                                                                                                                                                                                                                                                                                                                                                                                                                                                                                                                                                                                                                                                                                                                                                                                                                                                                                                                                                                                                                                                                                                                                                                                                                                                                                                                                                                                                                                                                                                                                                                                                                                                                                                       | HER VALUATION                           | \$27,426,071       |
| IOIAL OI                                                                                                                                                                                                                                                                                                                                                                                                                                                                                                                                                                                                                                                                                                                                                                                                                                                                                                                                                                                                                                                                                                                                                                                                                                                                                                                                                                                                                                                                                                                                                                                                                                                                                                                                                                                                                                                                                                                                                                                                                                                                                                                       | A CONTROL OF                            | 927,420,071        |
| A CONTRACTOR OF THE PARTY OF TH | WICK COUNTY GRAND                       | 20.42              |
| TOTAL VA                                                                                                                                                                                                                                                                                                                                                                                                                                                                                                                                                                                                                                                                                                                                                                                                                                                                                                                                                                                                                                                                                                                                                                                                                                                                                                                                                                                                                                                                                                                                                                                                                                                                                                                                                                                                                                                                                                                                                                                                                                                                                                                       | <u>LUATION</u>                          | \$60,182,690       |